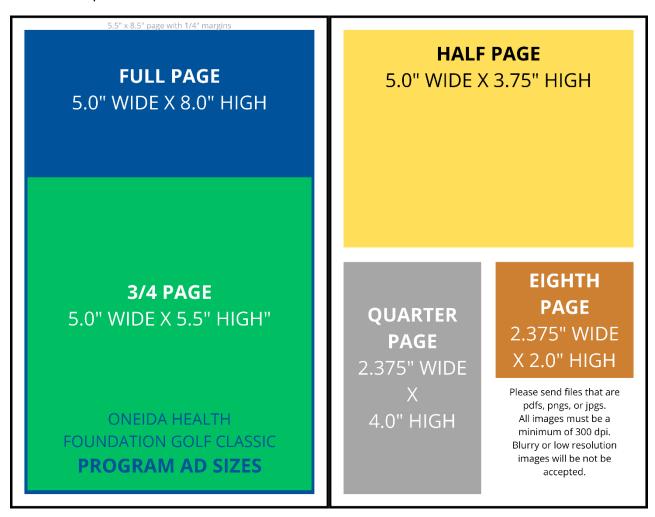

# DIAMOND LEVEL - PRESENTING SPONSOR - \$20,000

1 available

Company name/logo placed on the Oneida Health Foundation website with a link to your corporate website Full slide advertisement in the PowerPoint presentation, during post tournament dinner Two (2) company tee signs prominently displayed on the golf course on the day of the event Special recognition on the Oneida Health Foundation Facebook page (art provided by sponsor) Electronic advertisement and link sent to event attendees via email blast, two (2) times per year Company information included on all thank you letters sent to donors and golfers One (1) full-page, color advertisement in the golf tournament program

# PLATINUM SPONSOR - \$10,000

2 available

Company name/logo placed on the Oneida Health Foundation website with a link to your corporate website Full slide advertisement in the PowerPoint presentation, during post tournament dinner Two (2) company tee signs prominently displayed on the golf course on the day of the event Special recognition on the Oneida Health Foundation Facebook page (art provided by sponsor) Electronic advertisement and link sent to event attendees via email blast, two (2) times per year Company information included on all thank you letters sent to donors and golfers One (1) 3/4 page, color advertisement in the golf tournament program

# GOLD SPONSOR - \$5,500

limited availability

Company name/logo placed on the Oneida Health Foundation website with a link to your corporate website Company name/logo displayed in the PowerPoint presentation during post tournament dinner One (1) company tee sign prominently displayed on the golf course on the day of the event Special recognition on the Oneida Health Foundation Facebook page (art provided by sponsor) One (1) ½ page, color advertisement in the golf tournament program

# SILVER SPONSOR - \$3,000

limited availability

Company name/logo placed on the Oneida Health Foundation website with a link to your corporate website One (1) company tee sign prominently displayed on the golf course on the day of the event Special recognition on the Oneida Health Foundation Facebook page (art provided by sponsor) One (1) ¼ page, color advertisement in the golf tournament program

# **BRONZE SPONSOR - \$2,250**

limited availability

Company name/logo displayed in the PowerPoint Presentation during post tournament dinner One (1) company tee sign on the golf course, for the duration of the golf tournament Special recognition on the Oneida Health Foundation Facebook page (art provided by sponsor) One (1) 1/8 page, color advertisement in the golf tournament program

Sponsors have the option to purchase more than one sponsorship.

| PRINT AND ONLINE ADVERTISEMENT LEVELS                                            |       |
|----------------------------------------------------------------------------------|-------|
| FULL PAGE ADVERTISEMENT: Full page, full color program advertisement             |       |
| Link/Logo on the Oneida Health Foundation Facebook page                          | \$500 |
| THREE-QUARTER (3/4) PAGE ADVERTISEMENT: ¾ page, full color program advertisement |       |
| Link/Logo on the Foundation Facebook page                                        | \$350 |
| HALF PAGE (1/2) ADVERTISEMENT: ½ page, full color program advertisement          |       |
| Link/Logo on the Oneida Health Foundation Facebook page                          | \$250 |
| QUARTER PAGE (1/4) ADVERTISEMENT: ¼ page, full color program advertisement       |       |
| Link/Logo on the Oneida Health Foundation Facebook page                          | \$150 |
| EIGHTH PAGE (1/8) ADVERTISEMENT: 1/8 page, full color program advertisement      | \$100 |